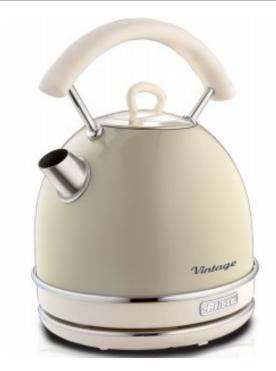

## VINTAGE KETTLE

Model: 2877 Code: 00C287703AR0 EAN: 8003705114289

Boiler with a vintage design that recalls old-fashioned shapes, essential to taste moments like breakfast or tea break at their best. Equipped with removable and washable scale filter, an ergonomic handle with soft touch finishing and auto-off system, it's an essential ally in every kitchen.